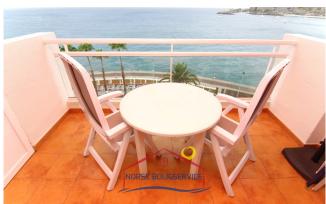

#### The house:

It is a cosy flat with everything you need, **ideal for couples or individuals.** Bright, with sea views and in a quiet area.

Its **distribution** is as follows:

- Large terrace / balcony. It is the jewel of the house. It has a set of tables and chairs, which allows you to meet or have breakfast overlooking the sea and the beach of Anfi del Mar. From here, your home, you will be able to see dreamlike sunsets.
- Living room & cosy and colourful kitchen. It has all the essentials for cooking and a spacious dining table. This area connects to the front terrace, so views and natural light are assured.
- Large double bedroom with minimalist and modern decoration. It also has fitted wardrobes and ventilation through a small window.
- Large bathroom with shower.

#### **Other facilities**

- Seaview
- Terrace
- Norwegian TV
- Internet
- Frontline
- Shower
- Swimming pool
- Elevator
- Furnished fi
- Renovated

The flat will also be equipped with a **washing machine and internet**. In addition, its views are due to the fact that it is located on the seventh floor, which you don't have to worry about because the complex has a **lift**.