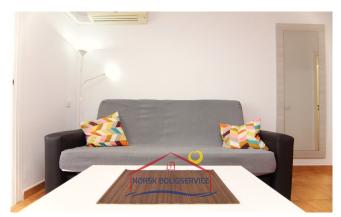

#### The house:

It is a cosy flat with everything you need, **ideal for couples or individuals.** Bright, with sea views and in a quiet area.

Its **distribution** is as follows:

- Large terrace / balcony. It is the jewel of the house. It has a set of tables and chairs, which allows you to meet or have breakfast overlooking the sea and the beach of Anfi del Mar. From here, your home, you will be able to see dreamlike sunsets.
- Living room & cosy and colourful kitchen. It has all the essentials for cooking and a spacious dining table. This area connects to the front terrace, so views and natural light are assured.
- Large double bedroom with minimalist and modern decoration. It also has fitted wardrobes and ventilation through a small window.
- Large bathroom with shower.