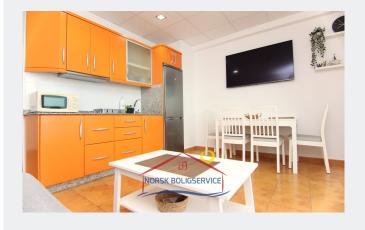

#### The house:

It is a cosy flat with everything you need, **ideal for couples or individuals.** Bright, with sea views and in a quiet area.

Its **distribution** is as follows:

- Large terrace / balcony. It is the jewel of the house. It has a set of tables and chairs, which allows you to meet or have breakfast overlooking the sea and the beach of Anfi del Mar. From here, your home, you will be able to see dreamlike sunsets.
- Living room & cosy and colourful kitchen. It has all the essentials for cooking and a spacious dining table. This area connects to the front terrace, so views and natural light are assured.
- Large double bedroom with minimalist and modern decoration. It also has fitted wardrobes and ventilation through a small window.
- Large bathroom with shower.

#### **Other facilities**

- Seaview
- Terrace
- Norwegian TV
- Internet
- Frontline
- Shower
- Swimming pool
- Elevator
- Furnished fi
- Renovated

The flat will also be equipped with a **washing machine and internet**. In addition, its views are due to the fact that it is located on the seventh floor, which you don't have to worry about because the complex has a **lift**.