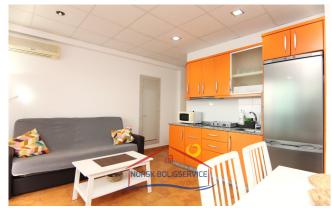

#### The house:

It is a cosy flat with everything you need, **ideal for couples or individuals.** Bright, with sea views and in a quiet area.

Its **distribution** is as follows:

- Large terrace / balcony. It is the jewel of the house. It has a set of tables and chairs, which allows you to meet or have breakfast overlooking the sea and the beach of Anfi del Mar. From here, your home, you will be able to see dreamlike sunsets.
- Living room & cosy and colourful kitchen. It has all the essentials for cooking and a spacious dining table. This area connects to the front terrace, so views and natural light are assured.
- Large double bedroom with minimalist and modern decoration. It also has fitted wardrobes and ventilation through a small window.
- Large bathroom with shower.

#### **Other facilities**

- Seaview
- Terrace
- Norwegian TV
- Internet
- Frontline
- Shower
- Swimming pool
- Elevator
- Furnished fi
- Renovated

The flat will also be equipped with a **washing machine and internet**. In addition, its views are due to the fact that it is located on the seventh floor, which you don't have to worry about because the complex has a **lift**.