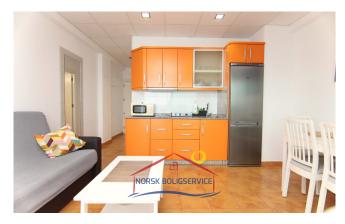

#### The house:

It is a cosy flat with everything you need, **ideal for couples or individuals.** Bright, with sea views and in a quiet area.

Its **distribution** is as follows:

- Large terrace / balcony. It is the jewel of the house. It has a set of tables and chairs, which allows you to meet or have breakfast overlooking the sea and the beach of Anfi del Mar. From here, your home, you will be able to see dreamlike sunsets.
- Living room & cosy and colourful kitchen. It has all the essentials for cooking and a spacious dining table. This area connects to the front terrace, so views and natural light are assured.
- Large double bedroom with minimalist and modern decoration. It also has fitted wardrobes and ventilation through a small window.
- Large bathroom with shower.

#### **Other facilities**

- Seaview
- Terrace
- Norwegian TV
- Internet
- Frontline
- Shower
- Swimming pool
- Elevator
- Furnished fi
- Renovated

The flat will also be equipped with a **washing machine and internet**. In addition, its views are due to the fact that it is located on the seventh floor, which you don't have to worry about because the complex has a **lift**.