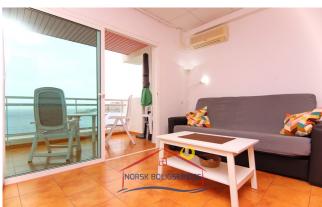

#### The house:

It is a cosy flat with everything you need, **ideal for couples or individuals.** Bright, with sea views and in a quiet area.

Its **distribution** is as follows:

- Large terrace / balcony. It is the jewel of the house. It has a set of tables and chairs, which allows you to meet or have breakfast overlooking the sea and the beach of Anfi del Mar. From here, your home, you will be able to see dreamlike sunsets.
- Living room & cosy and colourful kitchen. It has all the essentials for cooking and a spacious dining table. This area connects to the front terrace, so views and natural light are assured.
- Large double bedroom with minimalist and modern decoration. It also has fitted wardrobes and ventilation through a small window.
- Large bathroom with shower.

#### **Other facilities**

- Seaview
- Terrace
- Norwegian TV
- Internet
- Frontline
- Shower
- Swimming pool
- Elevator
- Furnished fi
- Renovated

The flat will also be equipped with a **washing machine and internet**. In addition, its views are due to the fact that it is located on the seventh floor, which you don't have to worry about because the complex has a **lift**.